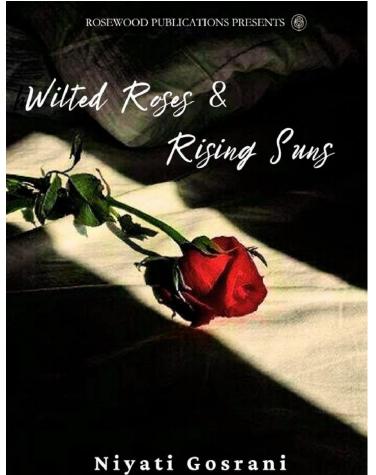

### STUDENT'S ACHIEVEMENTS

Our students have secured 2nd runners up position in AIS design Olympiad.

The book written by our Alumni Niyati Gosrani (Wilted Roses and Rising Suns)

Our Alumni - Abhishek khopkar, received the award for designing structure in Load bearing and vernacular style.