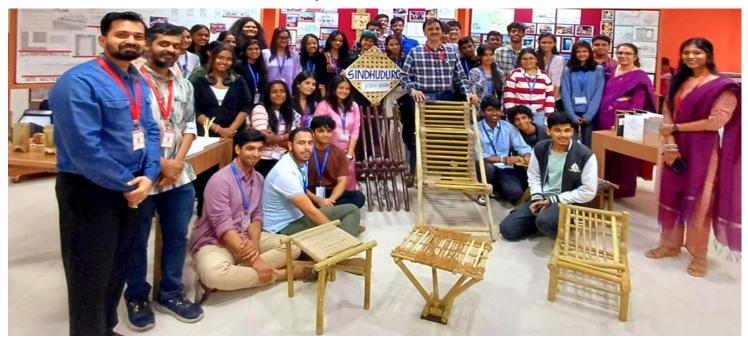

#### STAFF TEAM

- Naresh Pawar

STUDY TOUR - FIRST YEAR B.ARCH TO KONKAN

The study tour was to explore construction of Bamboo joineries and bamboo furniture through hands-on workshops. Students were made to study and understand visual and spatial qualities of temple architecture in Konkan Region.

Hands-on working in bamboo workshop

Exploring Traditional wisdom at Konkan

Studying and sketching different elements of Lakshminarayan Temple

Understanding bamboo joineries during bamboo workshop

A visit to Sindhudurg fort