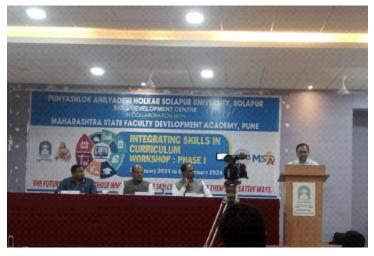

### **FACULTY ACHIEVEMENTS**

selected to present a proposal for a new skill based course in Design Research Competition on 'Architecture By The Edge'. interior design by Punyashlok Ahilyadevi Holkar Solapur University collaboration with Maharashtra State Faculty Development Academy, Pune.

Ar. Rajesh Parmar who was one of the handful participants Ar. Aditi Sontakke presented her paper in 4th International

Ar. Pornima Buddhivant was invited as a Speaker at Abhyuday, the Social fest of IIT Bombay, at the Climate Change Conclave on the theme Advitya!