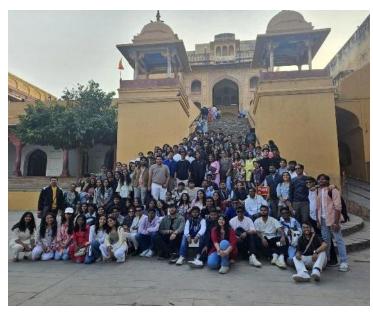

### **STUDY TOUR - SECOND YEAR B.ARCH TO JAIPUR**

The study tour successfully bridged the understanding of the Modern & Historical Architecture of Jaipur city.

Students got an insight of contemporary structures like Pearl Academy, Jawahar Kala Kendra and understood the aspects of traditional design in the heritage city of Jaipur through Amer fort, Jaipur city palace, Jantar Mantar etc.

Students at Amber fort

Students at Jaipur City Palace

Students at Jawahar Kala Kendra

Students at Jantar Mantar