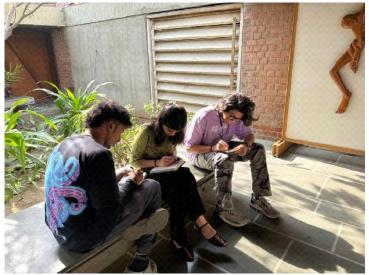

#### STAFF TEAM

- Naresh Pawar

STUDY TOUR - FIRST YEAR B.ARCH TO KONKAN

The study tour was to explore construction of Bamboo joineries and bamboo furniture through hands-on workshops. Students were made to study and understand visual and spatial qualities of temple architecture in Konkan Region.

Hands-on working in bamboo workshop

Exploring Traditional wisdom at Konkan

Studying and sketching different elements of Lakshminarayan Temple

Understanding bamboo joineries during bamboo workshop

A visit to Sindhudurg fort