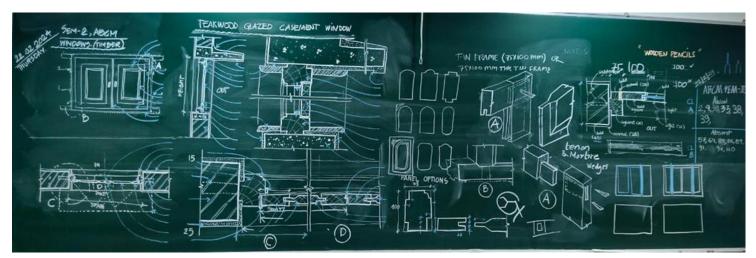

Sem-04 ABCM\_Structural Systems

Sem 2 ABCM , Topic - Timber windows, along with evolution of sizes for different components of timber.

Sem-02 ABC\_Partition wall details

B - Block, Thakur Educational Campus, Shyamnarayan Thakur Marg, Thakur Village, Kandivali (East), Mumbai - 400 101. Tel.: 022-6730 8001 / 002 | Mob.: +91 93216 56571 | Fax : 022-2846 1890 | Email : tsap@thakureducation.org