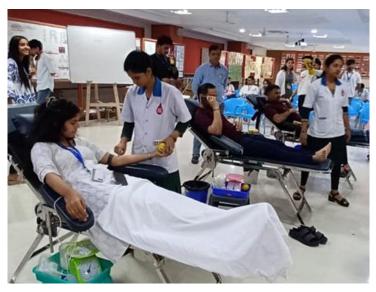

6th alumni offline meet

Industrial Visit at Godrej Factory

Successful completion of Blood Donation camp by TSAP