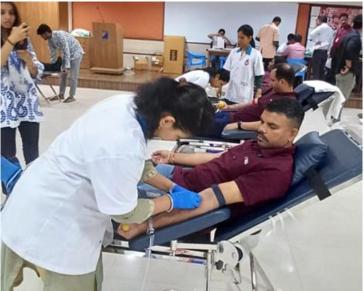

6th alumni offline meet

Industrial Visit at Godrej Factory

Successful completion of Blood Donation camp by TSAP