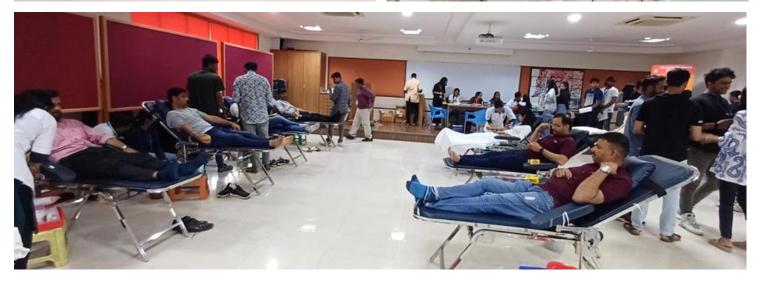

6th alumni offline meet

Industrial Visit at Godrej Factory

Successful completion of Blood Donation camp by TSAP