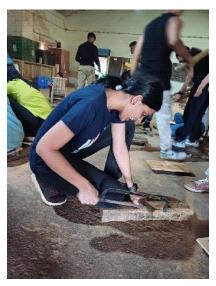

#### STAFF TEAM

- Naresh Pawar

STUDY TOUR - FIRST YEAR B.ARCH TO KONKAN

The study tour was to explore construction of Bamboo joineries and bamboo furniture through hands-on workshops. Students were made to study and understand visual and spatial qualities of temple architecture in Konkan Region.

Hands-on working in bamboo workshop

Exploring Traditional wisdom at Konkan

Studying and sketching different elements of Lakshminarayan Temple

Understanding bamboo joineries during bamboo workshop

A visit to Sindhudurg fort