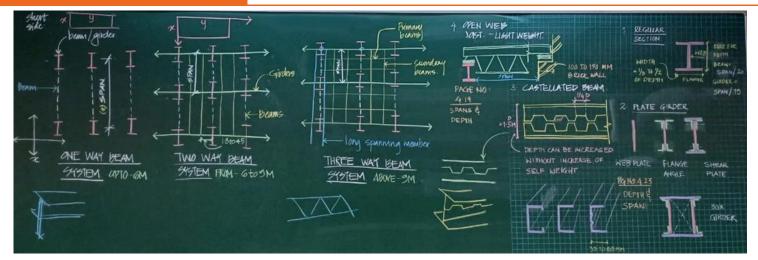

Sem-04 ABCM\_Structural Systems

Sem 2 ABCM , Topic - Timber windows, along with evolution of sizes for different components of timber.

Sem-02 ABC\_Partition wall details

B - Block, Thakur Educational Campus, Shyamnarayan Thakur Marg, Thakur Village, Kandivali (East), Mumbai - 400 101. Tel.: 022-6730 8001 / 002 | Mob.: +91 93216 56571 | Fax : 022-2846 1890 | Email : tsap@thakureducation.org