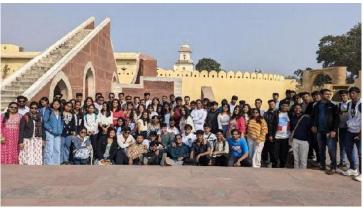

### **STUDY TOUR - SECOND YEAR B.ARCH TO JAIPUR**

The study tour successfully bridged the understanding of the Modern & Historical Architecture of Jaipur city.

Students got an insight of contemporary structures like Pearl Academy, Jawahar Kala Kendra and understood the aspects of traditional design in the heritage city of Jaipur through Amer fort, Jaipur city palace, Jantar Mantar etc.

Students at Amber fort

Students at Jaipur City Palace

Students at Jawahar Kala Kendra

Students at Jantar Mantar