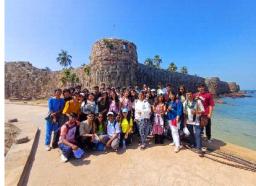

#### STAFF TEAM

- Naresh Pawar

STUDY TOUR - FIRST YEAR B.ARCH TO KONKAN

The study tour was to explore construction of Bamboo joineries and bamboo furniture through hands-on workshops. Students were made to study and understand visual and spatial qualities of temple architecture in Konkan Region.

Hands-on working in bamboo workshop

Exploring Traditional wisdom at Konkan

Studying and sketching different elements of Lakshminarayan Temple

Understanding bamboo joineries during bamboo workshop

A visit to Sindhudurg fort