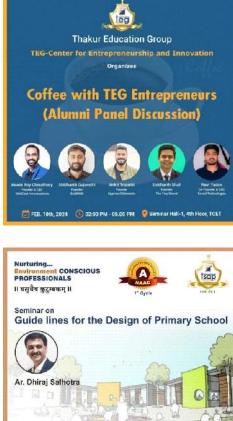

. of Maharashtra & Affiliated to University of Mumbai) • Accredited with 'A' Grade by National Assessment and Accreditation Council (NAAC), Bangalore • Recognized under Section 2f of UGC Act, 1956 • ISO 21001 : 2018 Certified

### **STUDY TOUR - EXHIBITION**



The study tour exhibition - Second Year Team









### Zagdu Singh Charitable Trust's (Regd.) THAKUR SCHOOL OF ARCHITECTURE & PLANNING

(Approved by COA, DTE, Govt. of Maharashtra & Affiliated to University of Mumbai) • Accredited with 'A' Grade by National Assessment and Accreditation Council (NAAC), Bangalore • Recognized under Section 2f of UGC Act, 1956 • ISO 21001 : 2018 Certified

### **DAYS/ FESTIVAL**



Acknowledgement letter from the Blood Bank for TSAP



Emailis tsac@thakureducation.org | Website , www.tsapmumbal.in



Monday, 12\* February 2024





#### Zagdu Singh Charitable Trust's (Regd.) THAKUR SCHOOL OF ARCHITECTURE & PLANNING

(Approved by COA, DTE, Govt. of Maharashtra & Affiliated to University of Mumbai) • Accredited with 'A' Grade by National Assessment and Accreditation Council (NAAC), Bangalore • Recognized under Section 2f of UGC Act, 1956 • ISO 21001 : 2018 Certified





## FEBRUARY 2024 Estd. 2014

Marathi Bhasha Gaurav Din Celebration.

### Zagdu Singh Charitable Trust's (Regd.) THAKUR SCHOOL OF ARCHITECTURE & PLANNING

(Approved by COA, DTE, Govt. of Maharashtra & Affiliated to University of Mumbai) • Accredited with 'A' Grade by National Assessment and Accreditation Council (NAAC), Bangalore • Recognized under Section 2f of UGC Act, 1956 • ISO 21001 : 2018 Certified

Nurturing... E