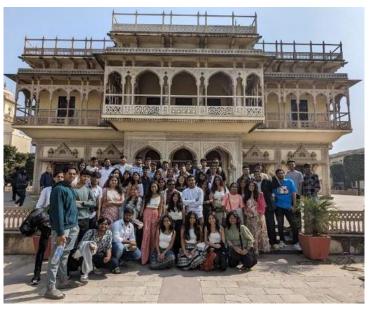

### **STUDY TOUR - SECOND YEAR B.ARCH TO JAIPUR**

The study tour successfully bridged the understanding of the Modern & Historical Architecture of Jaipur city.

Students got an insight of contemporary structures like Pearl Academy, Jawahar Kala Kendra and understood the aspects of traditional design in the heritage city of Jaipur through Amer fort, Jaipur city palace, Jantar Mantar etc.

Students at Amber fort

Students at Jaipur City Palace

Students at Jawahar Kala Kendra

Students at Jantar Mantar