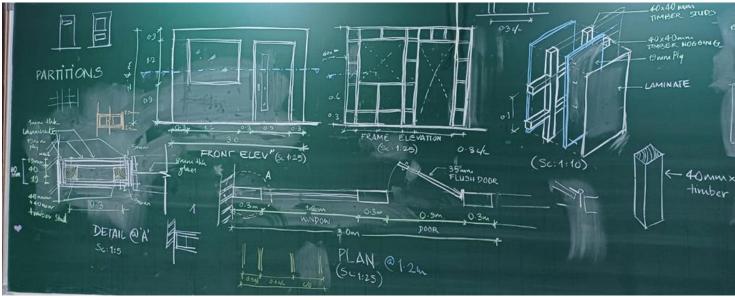

Sem-04 ABCM\_Structural Systems

Sem 2 ABCM , Topic - Timber windows, along with evolution of sizes for different components of timber.

Sem-02 ABC\_Partition wall details

B - Block, Thakur Educational Campus, Shyamnarayan Thakur Marg, Thakur Village, Kandivali (East), Mumbai - 400 101. Tel.: 022-6730 8001 / 002 | Mob.: +91 93216 56571 | Fax : 022-2846 1890 | Email : tsap@thakureducation.org