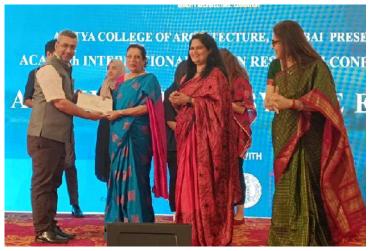

### **FACULTY ACHIEVEMENTS**

selected to present a proposal for a new skill based course in Design Research Competition on 'Architecture By The Edge'. interior design by Punyashlok Ahilyadevi Holkar Solapur University collaboration with Maharashtra State Faculty Development Academy, Pune.

Ar. Rajesh Parmar who was one of the handful participants Ar. Aditi Sontakke presented her paper in 4th International

Ar. Pornima Buddhivant was invited as a Speaker at Abhyuday, the Social fest of IIT Bombay, at the Climate Change Conclave on the theme Advitya!