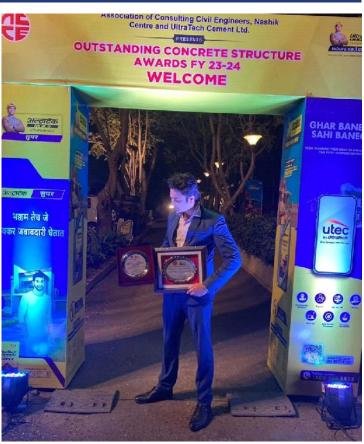

### STUDENT'S ACHIEVEMENTS

Our students have secured 2nd runners up position in AIS design Olympiad.

The book written by our Alumni Niyati Gosrani (Wilted Roses and Rising Suns)

Our Alumni - Abhishek khopkar, received the award for designing structure in Load bearing and vernacular style.