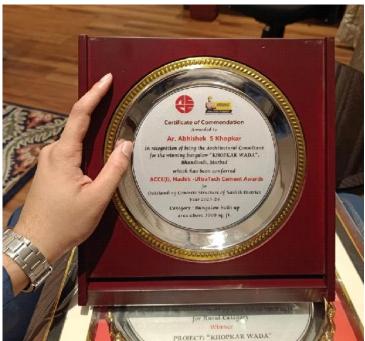

### STUDENT'S ACHIEVEMENTS

Our students have secured 2nd runners up position in AIS design Olympiad.

The book written by our Alumni Niyati Gosrani (Wilted Roses and Rising Suns)

Our Alumni - Abhishek khopkar, received the award for designing structure in Load bearing and vernacular style.