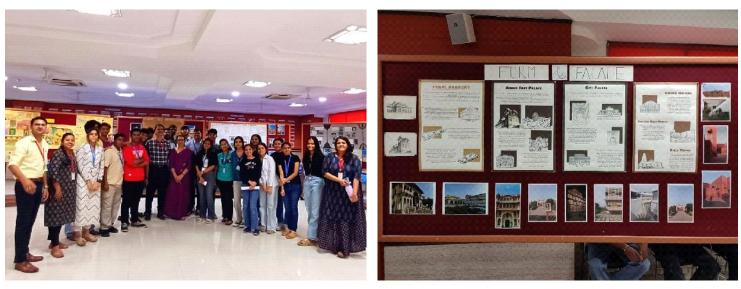

### **STUDY TOUR - SECOND YEAR B.ARCH TO JAIPUR**

The study tour successfully bridged the understanding of the Modern & Historical Architecture of Jaipur city.

Students got an insight of contemporary structures like Pearl Academy, Jawahar Kala Kendra and understood the aspects of traditional design in the heritage city of Jaipur through Amer fort, Jaipur city palace, Jantar Mantar etc.

Students at Amber fort

Students at Jaipur City Palace

Students at Jawahar Kala Kendra

Students at Jantar Mantar